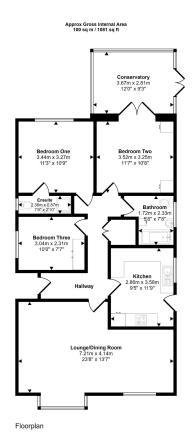

## 12 Trem Y Castell, Towyn, LL22 9LX

Welcoming to the market this charming, detached bungalow offering three bedrooms, one with en suite, spacious lounge/dining room, bright kitchen, modernised Three piece bathroom suite and conservatory. Benefiting from low maintenance gardens to the front with a large concrete driveway ideal for off-street parking. The beautiful rear garden is a substantial size and offers a lovely decking area positioned over the pond perfect for relaxing and enjoying the outdoors. The single garage is located here providing power and light with ample space for a greenhouse and multiple sheds. Situated in Towyn a popular seaside location nestled in a quiet residential cul de sac.

This floorplan is only for illustrative purposes and is not to scale. Measurements of rooms, doors, windows, and any items are approxima and no responsibility is taken for any error, emission or mis-statement. I cons of items such as bathroom suites are representations only a