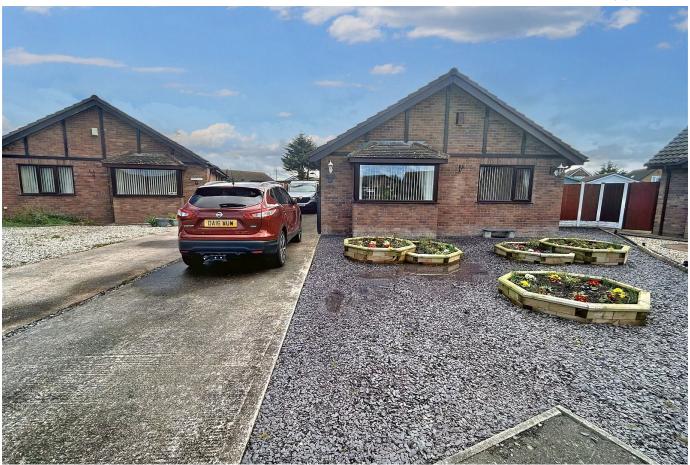

## 12 Trem Y Castell, Towyn, LL22 9LX

Welcoming to the market this charming, detached bungalow offering three bedrooms, one with en suite, spacious lounge/dining room, bright kitchen, modernised Three piece bathroom suite and conservatory. Benefiting from low maintenance gardens to the front with a large concrete driveway ideal for off-street parking. The beautiful rear garden is a substantial size and offers a lovely decking area positioned over the pond perfect for relaxing and enjoying the outdoors. The single garage is located here providing power and light with ample space for a greenhouse and multiple sheds. Situated in Towyn a popular seaside location nestled in a quiet residential cul de sac.

## **Key Features**

- · Detached Bungalow
- · Spacious lounge/dining room
- Bright conservatory
- · Desirable coastal location
- EPC C

- · Three bedrooms
- · Ample sized rear garden
- · Driveway perfect for off-street parking
- · Tenure Freehold
- · Council Tax Band D